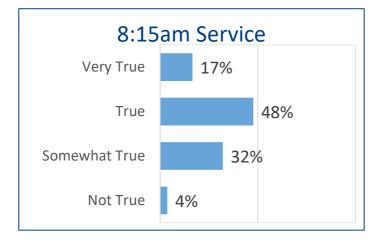

#### 8:15am Service

|                                                                  |               | Count | Column<br>Valid N % |
|------------------------------------------------------------------|---------------|-------|---------------------|
| I try to ensure that<br>visitors to my<br>church feel<br>welcome | Not True      | 2     | 8%                  |
|                                                                  | Somewhat True | 3     | 12%                 |
|                                                                  | True          | 14    | 54%                 |
|                                                                  | Very True     | 7     | 27%                 |