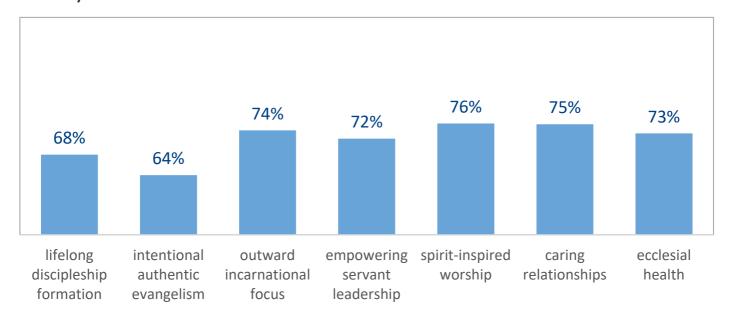

#### CONGREGATIONAL VITALITY

Below are your congregation's scores on each of the seven marks of vitality from 8:15am and 10:30am services.

Pay attention not only to which scores are highest (your greatest strengths) and lowest (your possible areas for improvement), but also take note of any area where there is a 10% or higher difference in ratings between leadership & staff and worshipers. This could indicate an area where worshipers are not aware of what your church is doing, or where leadership is unaware of issues in the church.