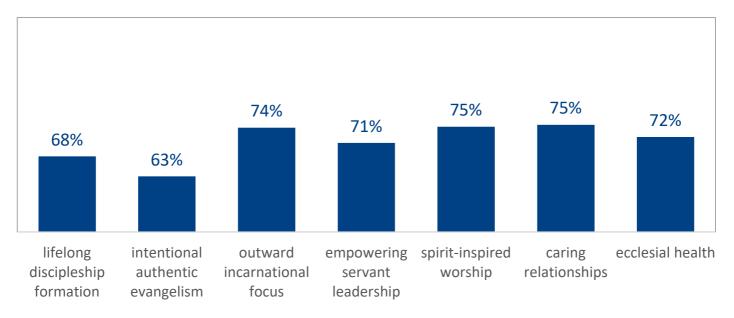

#### CONGREGATIONAL VITALITY

Below are your congregation's scores on each of the seven marks of vitality from 8:15am and 10:30am services.

Pay attention not only to which scores are highest (your greatest strengths) and lowest (your possible areas for improvement), but also take note of any area where there is a 10% or higher difference in ratings between leadership & staff and worshipers. This could indicate an area where worshipers are not aware of what your church is doing, or where leadership is unaware of issues in the church.