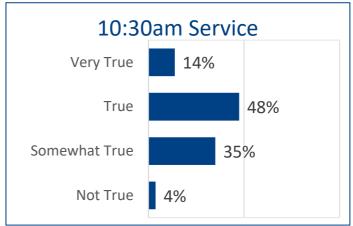

|                                          |               |       | Valid N |
|------------------------------------------|---------------|-------|---------|
|                                          |               | Count | %       |
| I try to ensure that                     | Not True      | 3     | 4%      |
| visitors to my<br>church feel<br>welcome | Somewhat True | 20    | 25%     |
|                                          | True          | 31    | 38%     |
|                                          | Very True     | 27    | 33%     |