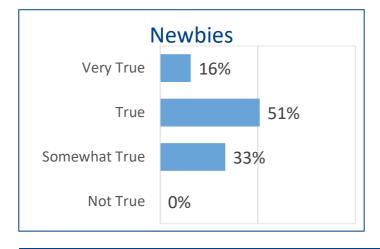

# Prioritize faith formation and disciple making Not At All Well 2% Slightly Well 10% Some What Well 48% Very Well 40%