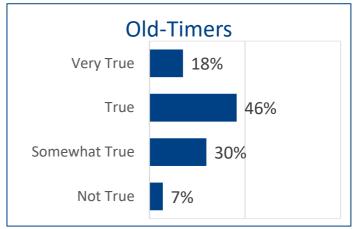

## **Old Timers**

|                            |                 | Column Valid<br>N % |
|----------------------------|-----------------|---------------------|
| Prioritize faith formation | Not At All Well | 4%                  |
| and disciple making        | Slightly Well   | 16%                 |
|                            | Some What Well  | 58%                 |
|                            | Very Well       | 23%                 |