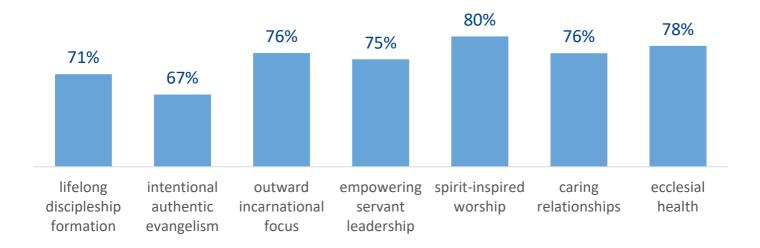

#### CONGREGATIONAL VITALITY

Below are your congregation's scores on each of the seven marks of vitality for those who have come to this church *less than 10 years* and *10 years or more* services.

Pay attention not only to which scores are highest (your greatest strengths) and lowest (your possible areas for improvement), but also take note of any area where there is a 10% or higher difference in ratings between leadership & staff and worshipers. This could indicate an area where worshipers are not aware of what your church is doing, or where leadership is unaware of issues in the church.

The percentage scores were calculated based on average responses to multiple items in the surveys, which have been combined into scales representing each of the seven marks of vitality.