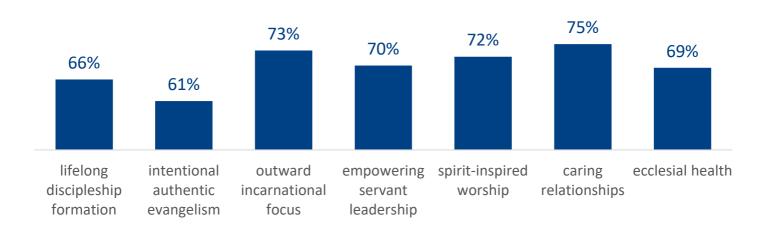

#### CONGREGATIONAL VITALITY

Below are your congregation's scores on each of the seven marks of vitality for those who have come to this church *less than 10 years* and *10 years or more* services.

Pay attention not only to which scores are highest (your greatest strengths) and lowest (your possible areas for improvement), but also take note of any area where there is a 10% or higher difference in ratings between leadership & staff and worshipers. This could indicate an area where worshipers are not aware of what your church is doing, or where leadership is unaware of issues in the church.

The percentage scores were calculated based on average responses to multiple items in the surveys, which have been combined into scales representing each of the seven marks of vitality.